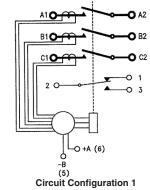

**Temperature Range** — -55°C to +85°C

Operating Cycles (Life) Mechanical, Min. — 100,000 cycles Altitude — 50,000 ft Weight, Max. — 1.55 lbs

Mounting Style A

**Circuit Configurations** (Consult factory for other available circuit configurations)