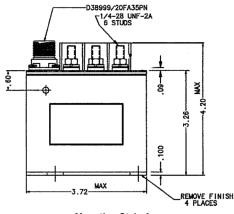

**Temperature Range** — -55°C to +85°C

Operating Cycles (Life) Mechanical, Min. — 100,000 cycles Altitude — 50,000 ft Weight, Max. — 1.55 lbs

Mounting Style A

**Circuit Configurations** (Consult factory for other available circuit configurations)

Dimensions are in millimeters unless otherwise specified.

USA: +1 800 522 6752 Asia Pacific: +86 0 400 820 6015 UK: +44 800 267 666 For additional support numbers please visit www.te.com