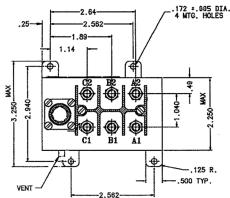

**Temperature Range** — -55°C to +85°C

Operating Cycles (Life) Mechanical, Min. — 100,000 cycles Altitude — 50,000 ft Weight, Max. — 1.55 lbs

Mounting Style A

**Circuit Configurations** (Consult factory for other available circuit configurations)

Dimensions are in millimeters unless otherwise specified.

USA: +1 800 522 6752 Asia Pacific: +86 0 400 820 6015 UK: +44 800 267 666 For additional support numbers please visit www.te.com